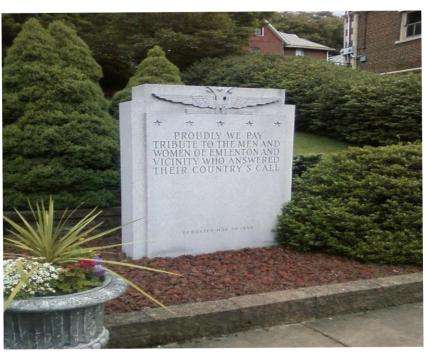

## VETERANS MEMORIAL/MONUMENT INSTALLATION

Reynolds School District Veterans Memorial Committee 531 Reynolds Rd. Greenville, PA 16125

> More Information: Phone 724-646-5501 Fax: 724-646-5510 rlyons@reynoldssd.org

Brick Pavers are 4" X 8" Limited to three (3) lines w/12 Characters per line Cost - \$50.00 per Brick

> Joe Veteran U.S. Marines 1941-1945 EXAMPLE !

Join us in establishing a Veterans Memorial/Monument on Reynolds School District property by purchasing a memorial <u>brick paver</u> in honor of your loved one!